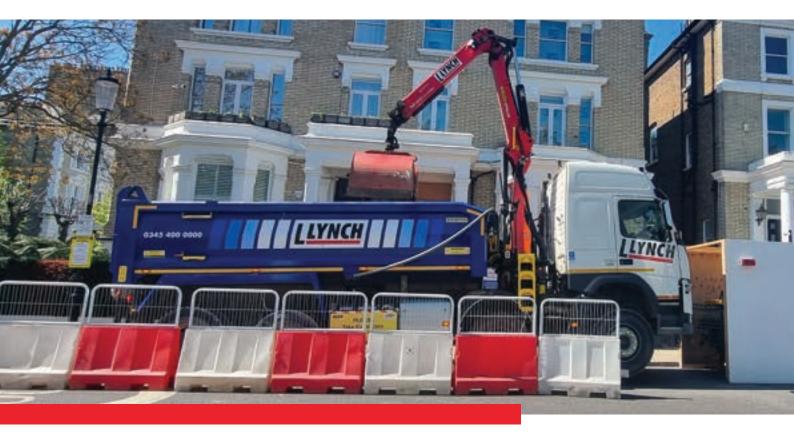

## Why use a grab?

- No machinery required for loading
- No need to organise skip permits
- Able to access the most difficult sites